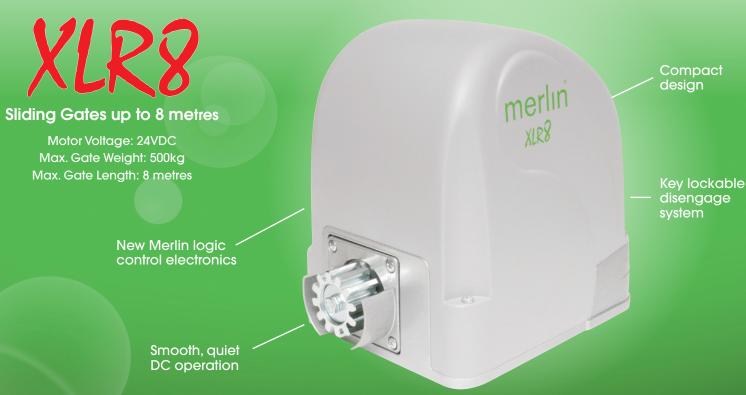

## Sliding Gate Opener

Convenient | Secure | Trusted | Performance

The Merlin® XLR8 sliding gate opener will complement your lifestyle by reliably doing it's job day in/day out. This smooth DC system will slide gates up to 8 metres long with soft start/soft stop control. Robust and durable, the rack and pinion drive mechanism is fully enclosed to reduce maintenance and protect it from the outdoor environment.

| Power Unit - XLR8 Model Number -    | - MGS524                                                                    |
|-------------------------------------|-----------------------------------------------------------------------------|
| Specifications                      |                                                                             |
| Input Voltage                       | 220-240V AC, 50Hz                                                           |
| Motor Voltage                       | 24V DC                                                                      |
| Pulling Force                       | 250N                                                                        |
| Max Rated Gate Wing Length          | 8m                                                                          |
| Max Rated Gate Wing Weight          | 500kg                                                                       |
| IP rating                           | IP44                                                                        |
| Temperature Range                   | -20°C to +50°C                                                              |
| Control Board Location              | Internal                                                                    |
| Battery Back-Up                     | External enclosure (Optional)                                               |
| Power output                        | 30V DC                                                                      |
| User setup feedback                 | LED                                                                         |
| Warranty                            | 2 years                                                                     |
| Specifications - Radio Remote Contr | rols                                                                        |
| Radio Frequency                     | 433.92MHz AM                                                                |
| Security                            | Security+ Rolling Code<br>Technology radio with<br>Chamberlain Peak Detect™ |
| Memory Register                     | up to 180 remotes                                                           |
| Operating Range (Open Field Test)   | 50m                                                                         |