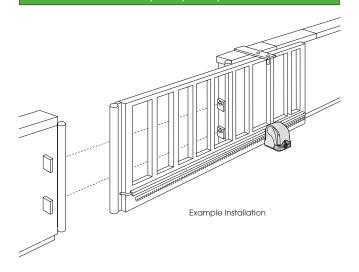

## Sliding Gate Opener

Convenient | Secure | Trusted | Performance

The Merlin® XLR8 sliding gate opener will complement your lifestyle by reliably doing it's job day in/day out. This smooth DC system will slide gates up to 8 metres long with soft start/soft stop control. Robust and durable, the rack and pinion drive mechanism is fully enclosed to reduce maintenance and protect it from the outdoor environment.