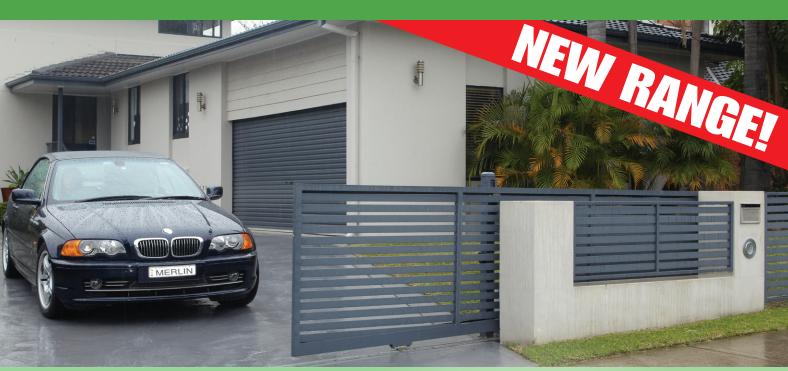

## Sliding Gate Opener

Convenient | Secure | Trusted | Performance

The Merlin® XLR8 sliding gate opener will complement your lifestyle by reliably doing it's job day in/day out. This smooth DC system will slide gates up to 8 metres long with soft start/soft stop control. Robust and durable, the rack and pinion drive mechanism is fully enclosed to reduce maintenance and protect it from the outdoor environment.